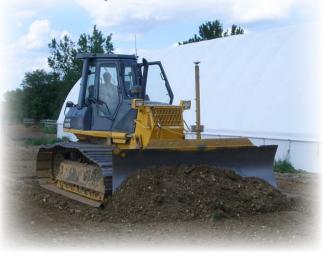

# //AGPS LEVEL

## **Advanced Geo Positioning Solutions**

Maximizing your land forming efficiency just got easier with the new AGPS Level and AGPS Level+! Whether its a simple leveling project or sloping a field, AGPS Level makes the work fast, simple and efficient.

### **AGPS Level**

- ✓ Long & Cross Slope from AB Line
- **✓** Real Time Side View
- ✓ Real Time Cut/Fill Information
- **✓** Automatic Machine Control
- **✓** Intuitive Touch-Screen Interface